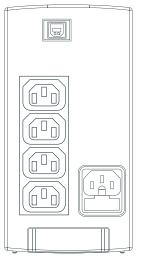

## Key features

- AVR (Automatic voltage regulation)
- Microprocessor-Based digital control
- LED indication
- Outlets IEC13 and Schuko

- Cold start function
- Output Short circuit and overload protection
- Convinient battery compartment for easy battery change

## Specifications

| MODEL NAME                      | JUNIOR MR 650                                                                                                                | JUNIOR MR 850 |
|---------------------------------|------------------------------------------------------------------------------------------------------------------------------|---------------|
| Capacity, VA/W                  | 650 / 390                                                                                                                    | 850 / 510     |
| Input                           |                                                                                                                              |               |
| Nominal Voltage, V              | ~230                                                                                                                         |               |
| Voltage range, V                | ~ 162 - 290                                                                                                                  |               |
| Frequency, Hz                   | 50/60 ± 10% (Auto Sensing)                                                                                                   |               |
| Output                          |                                                                                                                              |               |
| Nominal Voltage (Line mode), V  | 230 ±10%                                                                                                                     |               |
| Nominal voltage (Batt.mode), V  | 230 ±1%                                                                                                                      |               |
| Frequency range (Batt.mode), Hz | 50/60 ±1                                                                                                                     |               |
| Waveform (Batt.mode)            | Simulated Sinewave                                                                                                           |               |
| Transfer time, ms               | 4 ms typical                                                                                                                 |               |
| Overload Protection             | Circuit breaker and overload protection                                                                                      |               |
| Outlets                         | 4 IEC13 and 2 Schuko                                                                                                         |               |
| Battery                         |                                                                                                                              |               |
| Battery type                    | 12 V, sealed lead acid battery (VRLA)                                                                                        |               |
| Battery capacity, AH            | 7                                                                                                                            | 9             |
| Total Battery Quantity, pcs     | 1                                                                                                                            | 1             |
| Recharge time (to 90%), h       | 6 - 8                                                                                                                        |               |
| Communication                   |                                                                                                                              |               |
| Communination interface         | USB (optional)                                                                                                               |               |
| LED indicators (LED version)    | Line mode, battery mode, Fault / Overload                                                                                    |               |
| Display (LCD version)           | Line mode, battery mode, load level, battery charge level, input voltage, output voltage, overload, fault, low battery level |               |
| Alarm                           | Battery mode, low battery level, Overload, Fault                                                                             |               |
| Physical                        |                                                                                                                              |               |
| Dimensions, mm (WxHxD)          | 90x294x176                                                                                                                   | 90x294x176    |
| Net weight, kg                  | 4,2                                                                                                                          | 5,2           |