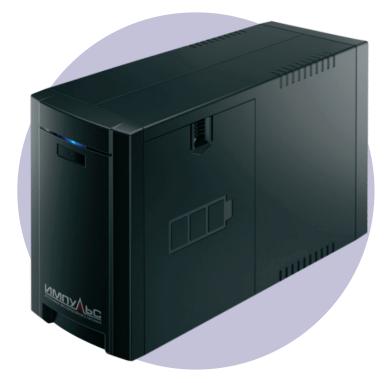

## **JUNIOR MR** 650-850 BA

Reliable and affordable power protection for home and small offices equipment

JUNIOR MR is an intelligent UPS series with microprocessor-based digital control, built-in voltage regulator, LCD display (optional) and communication interfaces. Built-in surge protection and EMI-filter, auto start and cold start functions provide maximum flexibility for device operation. The combination of these components makes JUNIOR MR UPS an ideal solution for personal computers protection, home and office equipment.

## Key features

- AVR (Automatic voltage regulation)
- Microprocessor-Based digital control
- LED indication
- Outlets IEC13 and Schuko

- Cold start function
- Output Short circuit and overload protection
- Convinient battery compartment for easy battery change