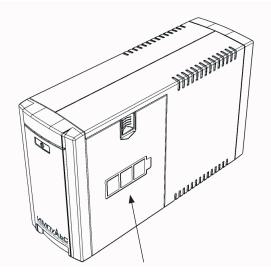

## Key features

- AVR (Automatic voltage regulation)
- Microprocessor-Based digital control
- LED indication
- Outlets IEC13 and Schuko

- Cold start function
- Output Short circuit and overload protection
- Convinient battery compartment for easy battery change

Battery compartment

650/850 VA